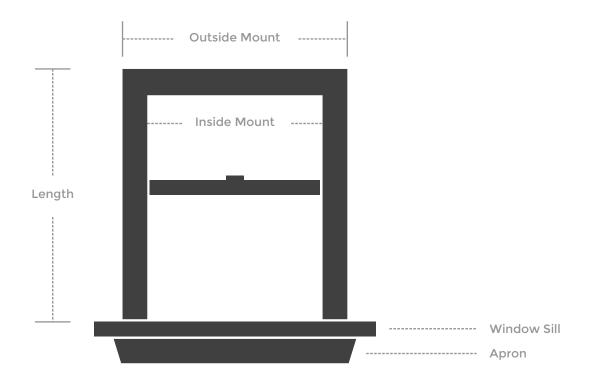

#### **Determine The Bracket Location**

Bracket placement for these types of window coverings can be located either inside the window frame or outside the window frame.

**Outside Mount:** Typically places the brackets on the face or outside of the window trim. Measure at the top of the window where the brackets will be placed.

**Inside Mount:** Places the product to the inside or ceiling of the inside edge of the window frame. Measure the inside of the window at the top, middle, and bottom and use the smallest of these 3 measurement.

#### **Measure For Length**

Measure from the top of the window frame to top of the window sill. It is best to measure for length on both left and the right sides of the window. The larger of these 2 measurements should be used.